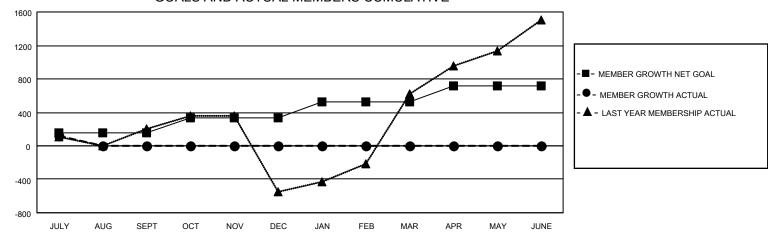

## GOALS AND ACTUAL MEMBERS CUMULATIVE

| DROPPED CLUBS: 1 |     | 81 CLUBS OF 516 ADDED 1 OR<br>MORE NEW MEMBERS | GENDER DISTRIBUTION               |                |
|------------------|-----|------------------------------------------------|-----------------------------------|----------------|
|                  |     |                                                | MALE                              | 9,119 (49.60%) |
|                  |     |                                                | FEMALE                            | 9,264 (50.39%) |
| DROPPED MEMBERS  |     |                                                | NON BINARY                        | 0 (0.00%)      |
| DECEASED         | 7   |                                                | PREFER NOT TO ANSWER              | 3 (0.02%)      |
| CLUB CANCELLED   | 0   |                                                | TOTAL FAMILY UNIT MEMBERS         | 7,035          |
| OTHER            | 164 | CLICK HERE FOR CUMULATIVE                      | TOTAL FAMILT UNIT MEMBERS 1,000   |                |
| TOTAL            | 171 | MEMBERSHIP DATA                                | FAMILY MEMBERS PAYING HAL<br>DUES | F 4,477        |