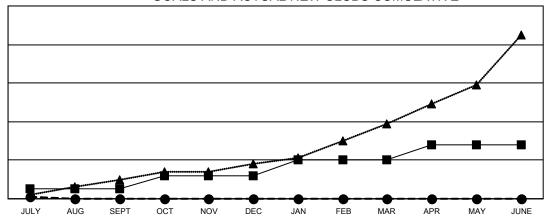

## GOALS AND ACTUAL NEW CLUBS CUMULATIVE

- CURRENT YEAR GOALS FOR NEW CLUBS

- ● - CURRENT YEAR ACTUAL NEW CLUBS

- ▲ - LAST YEAR ACTUAL NEW CLUBS